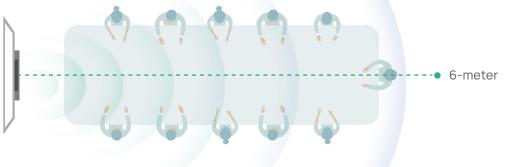

## IMMERSIVE VOICE IN EVERY CORNER

The built-in 8 MEMS microphone arrays and speaker in Yealink MeetingBar, completely cover up to 6-meter medium-sized spaces. As the MeetingBar is equipped with a powerful independent audio processing unit, you can enjoy a worry-free, full-duplex voice experience with superior performance.