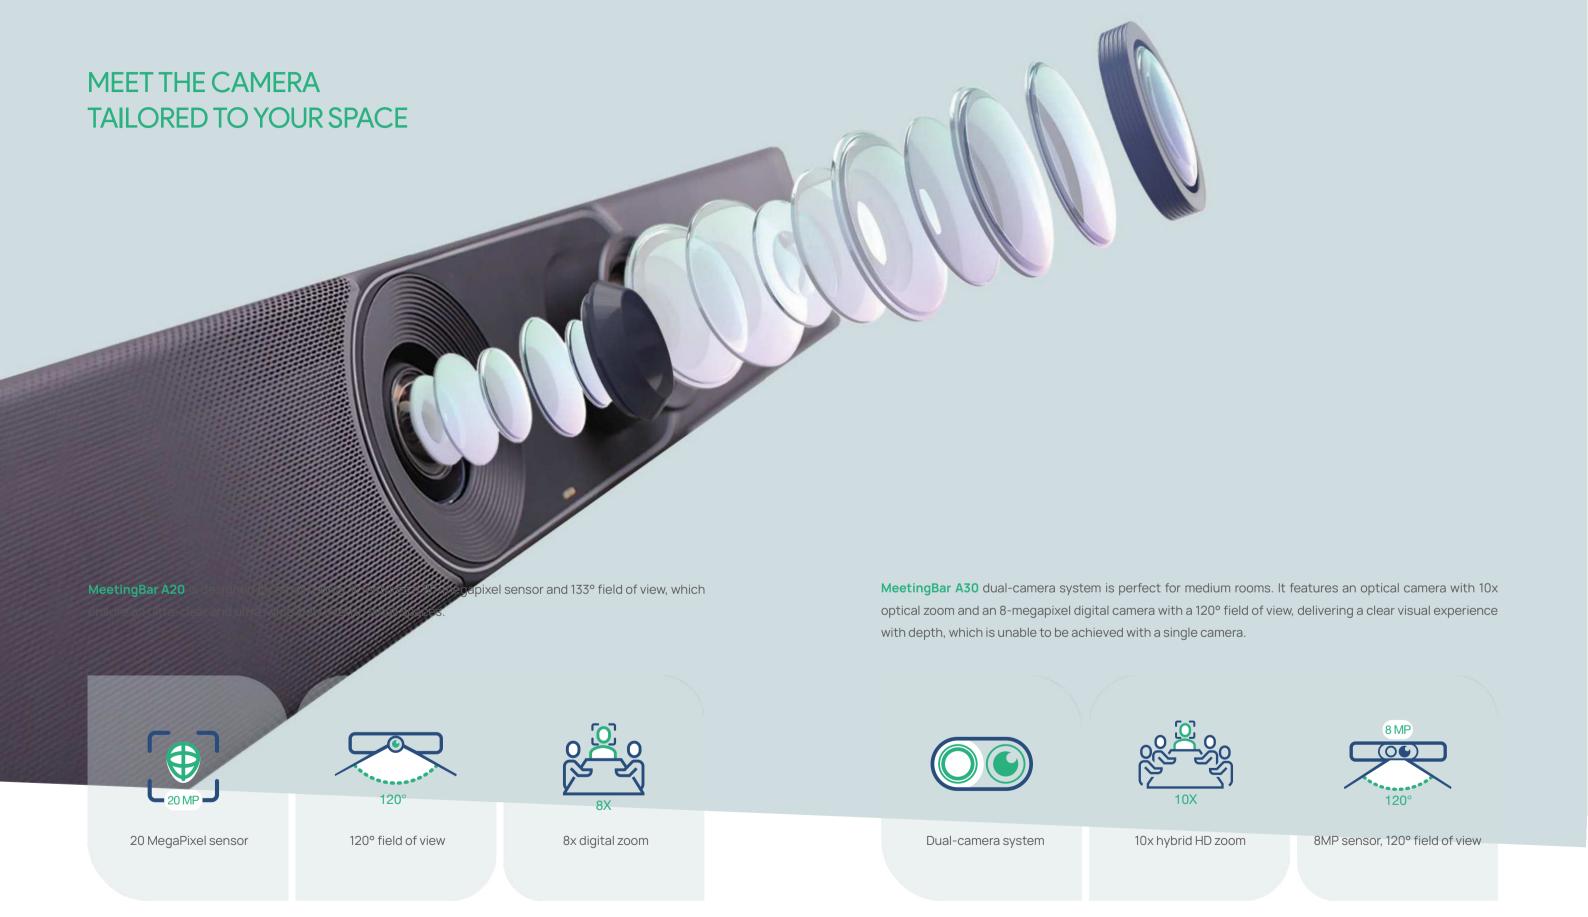

### **INGBAR A20 AND A30**

ingBar, the all-in-one video bar is designed for small and medium rooms.

Android 10 OS and supporting cloud video platforms like Microsoft Teams he Yealink MeetingBar integrates the PC, camera and audio components video bar for a dedicated meeting room.

A20 small rooms (2-6 users)

A30 medium rooms (7-12 users)