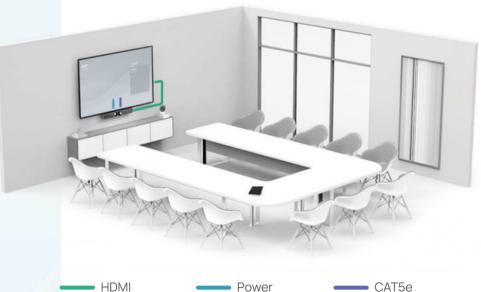

## SIMPLE TO SET UP A DEDICATED ROOM

Designed with simplicity, Yealink MeetingBar integrates the camera, microphone and speakers into an all-in-one system. No PC or individual components are required, allowing plug-and-play for a dedicated room setup within minutes, greatly reducing the time needed for deployment and management.

## Device Mode Solution | VCH51 & WPP30

There are two solutions for device mode connection: wired with the VCH51 and wireless with the WPP30. Both solutions are quite simple: plug-and-play, without any configuration steps.