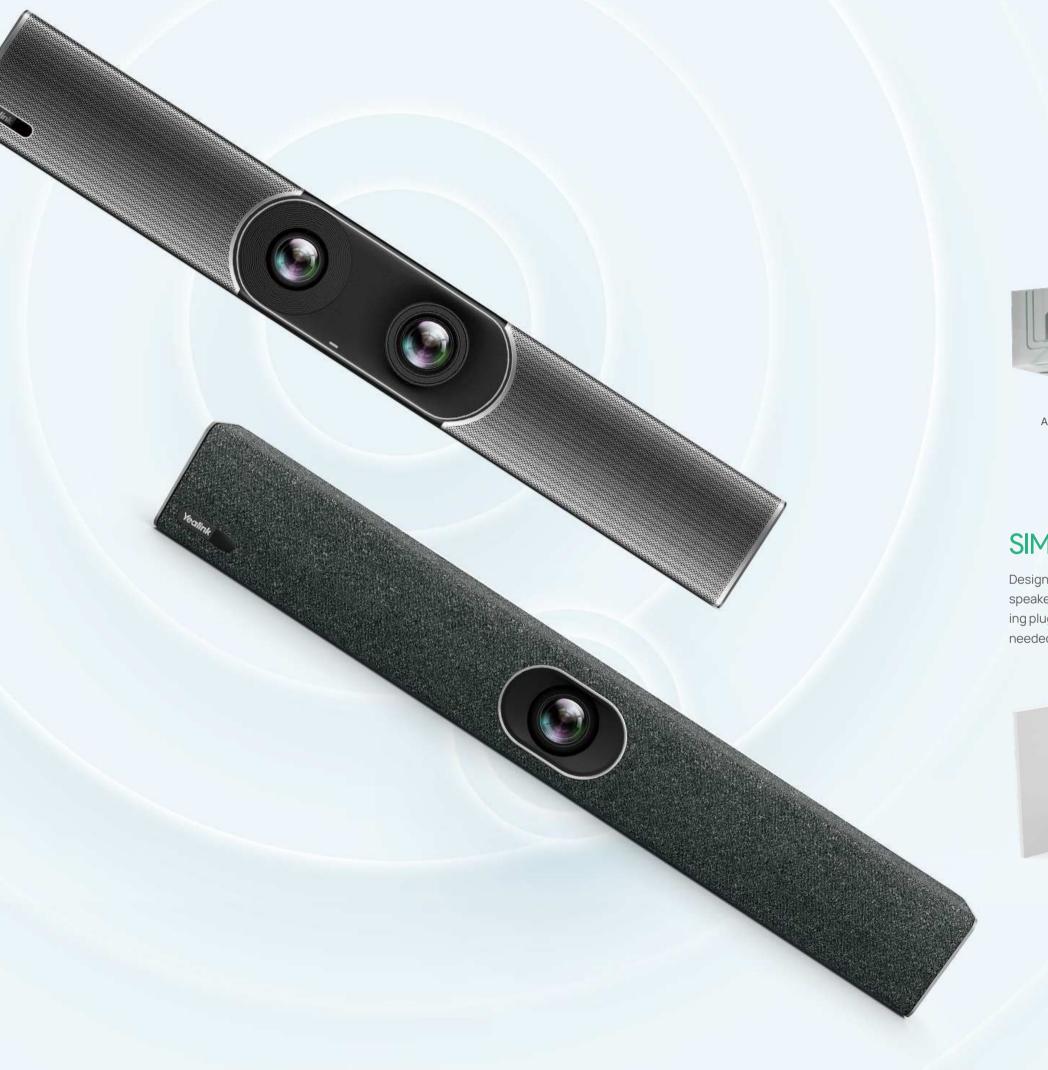

### **INGBAR A20 AND A30**

ingBar, the all-in-one video bar is designed for small and medium rooms.

Android 10 OS and supporting cloud video platforms like Microsoft Teams he Yealink MeetingBar integrates the PC, camera and audio components video bar for a dedicated meeting room.

A20 small rooms (2-6 users)

A30 medium rooms (7-12 users)