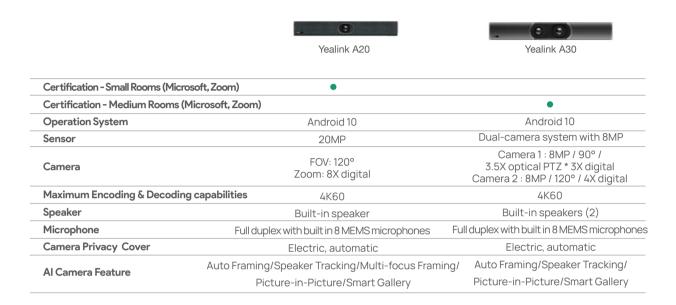

### **INGBAR A20 AND A30**

ingBar, the all-in-one video bar is designed for small and medium rooms.

Android 10 OS and supporting cloud video platforms like Microsoft Teams he Yealink MeetingBar integrates the PC, camera and audio components video bar for a dedicated meeting room.

A20 small rooms (2-6 users)

A30 medium rooms (7-12 users)

## MeetingBar Specifications