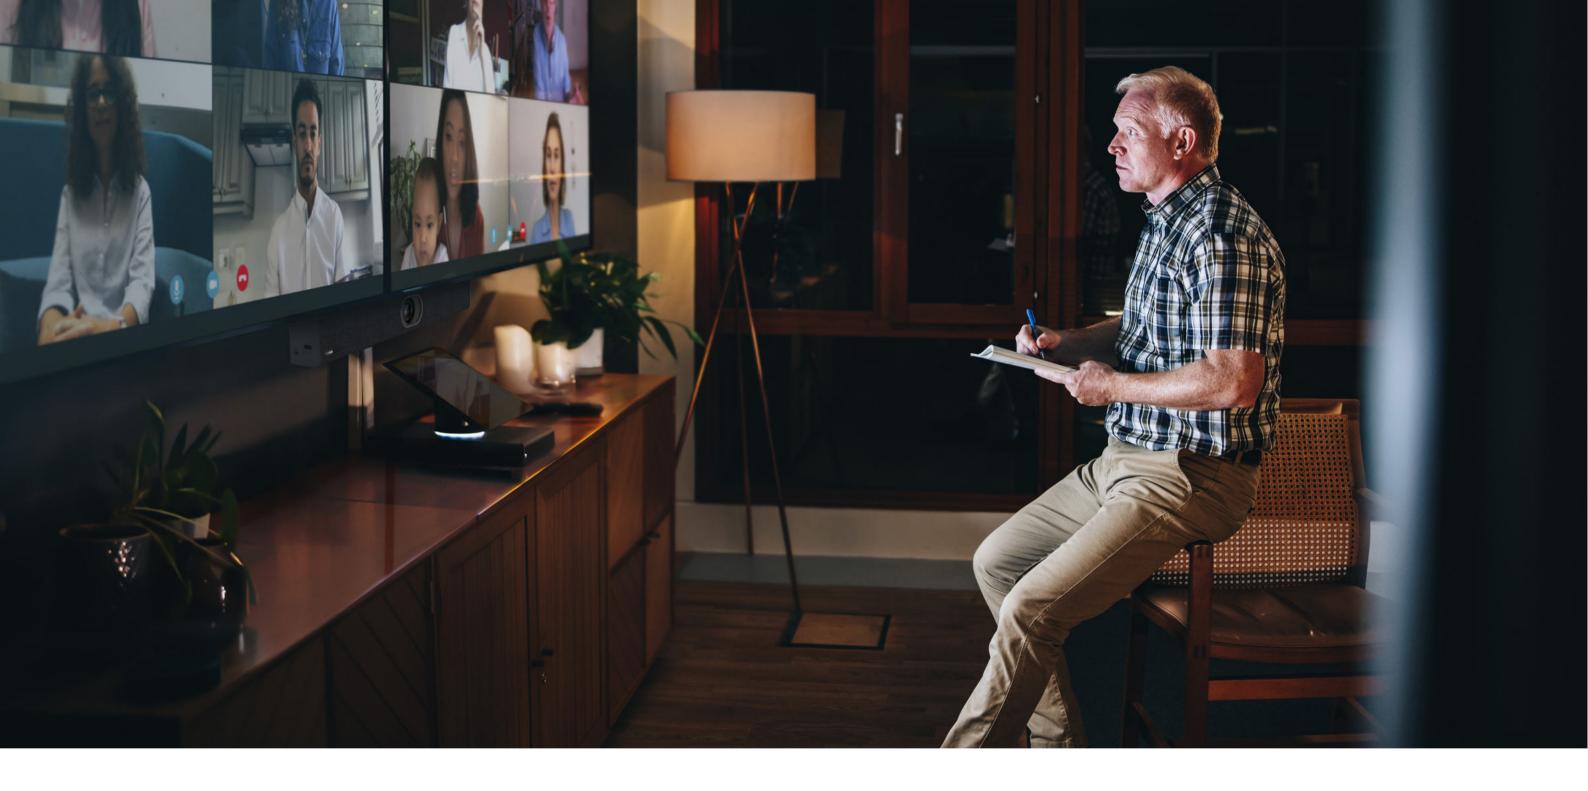

## SIMPLE TO SET UP A DEDICATED ROOM

Designed with simplicity, Yealink MeetingBar integrates the camera, microphone and speakers into an all-in-one system. No PC or individual components are required, allowing plug-and-play for a dedicated room setup within minutes, greatly reducing the time needed for deployment and management.

## IMMERSIVE VOICE IN EVERY CORNER

The built-in 8 MEMS microphone arrays and speaker in Yealink MeetingBar, completely cover up to 6-meter medium-sized spaces. As the MeetingBar is equipped with a powerful independent audio processing unit, you can enjoy a worry-free, full-duplex voice experience with superior performance.