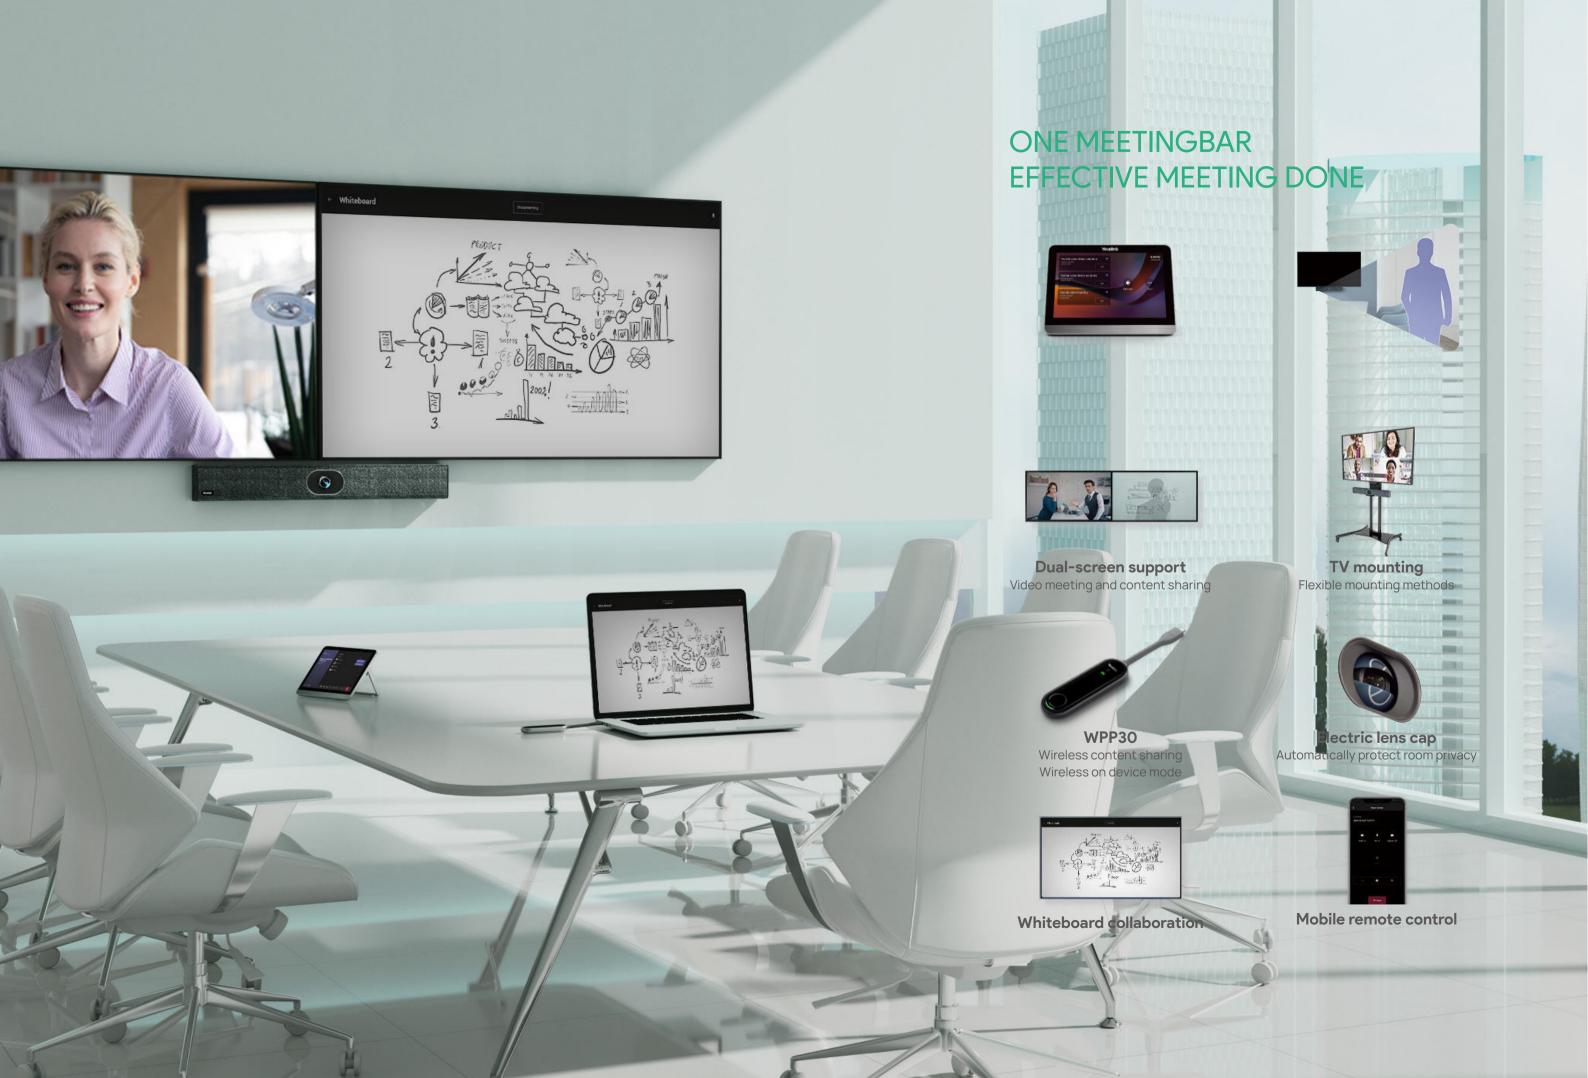

## Device Mode Solution | VCH51 & WPP30

There are two solutions for device mode connection: wired with the VCH51 and wireless with the WPP30. Both solutions are quite simple: plug-and-play, without any configuration steps.

#### Room scheduling | RoomPanel

Yealink MeetingBar works seamlessly with Yealink RoomPanel for rooms scheduling, including the at-a-glance room details, up-to-date scheduling status, one tap for reserving meeting spaces, and colored LED bar for indicating room status.

## Wireless Microphone Extension I VCM36-W

Yealink VCM36-W wireless microphone works with Yealink MeetingBar as an optional audio component. For medium to large meeting rooms, users can choose the flexible audio solution for a dedicated meeting room based on Android.