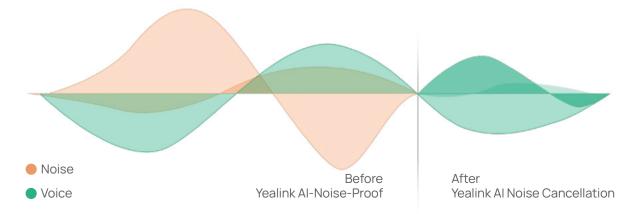

## AI-BASED VOICE CLEAN UP ALL THE NOISE

Yealink enhanced Al noise cancellation makes the audio experience more brilliant. Leveraging a massive deep-learning sound database to reduce background noises, it is more about intelligent audio analysis than standard filtering of audio frequencies. The distracting keyboard clatter, mouse clicks, footsteps, and other ambient noises are smartly pared back, ensuring that users enjoy crystal-clear audio quality.