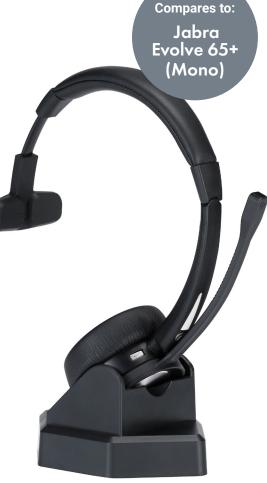

The high-frequency wide band provides crystal clear call quality every time. With its "Busy" light indicator you avoid any unwanted interruptions.

Sonnet Part. no. PX-HSBT101

Pro Bluetooth Headset

- Up to 30m Transmission Distance
- Charging Base with Bluetooth and Ring Speaker
- 20 Hours Talk Time
- 2 Hours Charge Time
- Noise Cancelling Microphone
- **Dual Device Connection**
- Light Weight Design
- Comfortable and Replaceable Ear Cushions