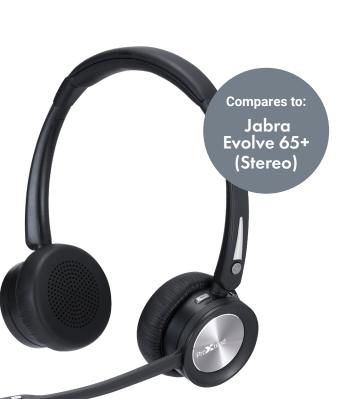

ets, specifically designed with professionals in mind, for both office and call centre environments. With a transmission distance of up to 30m you are never tied to your desk when making a call. The integrated multiple-point technology enables two devices to be connected at any one time (take calls from either your computer or your mobile phone).

The high-frequency wide band provides crystal clear call quality every time. With its "Busy" light indicator you avoid any unwanted interruptions.

Sonnet Part. no. PX-HSBT101

Pro Bluetooth Headset

- Up to 30m Transmission Distance
- Charging Base with Bluetooth and Ring Speaker
- 20 Hours Talk Time
- 2 Hours Charge Time
- Noise Cancelling Microphone
- **Dual Device Connection**
- Light Weight Design
- Comfortable and Replaceable Ear Cushions





## sonnet duo

Pro Bluetooth Stereo Headset

Part. no. PX-HSBT201